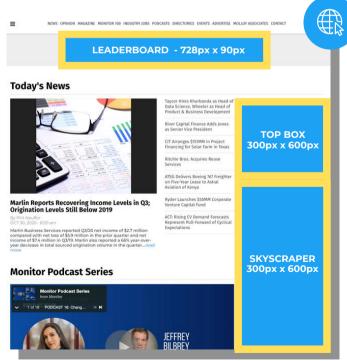

#### Leaderboard

Our most exclusive and visible ad, positioned at the top of the Monitordaily website

#### Skyscraper

Our largest ad zone, designed to catch the attention of your targets

#### **Top Box**

Running along the right side of the page, your ad will rotate between two spots instead of one!

### WEBSITE

Leaderboard: 728px x 90px Skyscraper: 300px x 600px Top Box Banner: 300px x 250px

Accepted Formats: GIF, JPG, HTML and HTML5 Maximum Sizes: 40K for GIF/JPG; 200K for HTML and HTML5 URL: Please supply a URL to where your banner should link Maximum Animation Length: 30 seconds or three complete loops HTML, HTML5 and Third-Party Server Tracking: HTML5 and third-party ad serving/tracking is supported only if complete HTML code is supplied. We support click tracking/cache busting for Doubleclick, Google Ad Sense, Mediaplex and Yahoo! Publisher Network platforms.