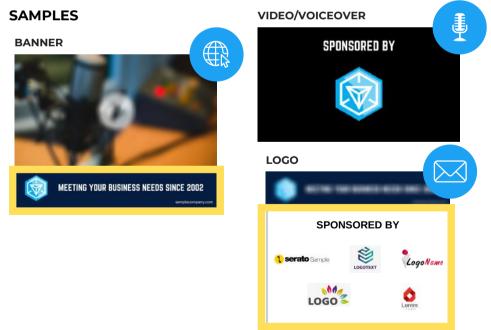

## **BANNER AD** 600px x 120px

#### SAMPLES

- 30-second promotional video in the podcast or company logo with a 30-second scripted voiceover
- Your banner included in all Monitor promotion

### PODCAST+

Logo: minimum of 500x500px (file type: .jpeg, .png or vector) Video: 0-30 seconds long, 1080p or higher resolution (file type: .mp4 or .mov) Banner: 600x120px, still image/graphic (file type: .jpeg or .png) Participation: Please contact for participation information

Sponsorship allows a sponsor to provide:

1) a 30-second promotional video in the podcast or,

2) company logo with a 30-second scripted voiceover

The sponsor will also get to place a promotional banner ad below the podcast video. This will be placed in emails and on the Monitor website.

3) Company logo in the "sponsors" section in podcast email blasts.