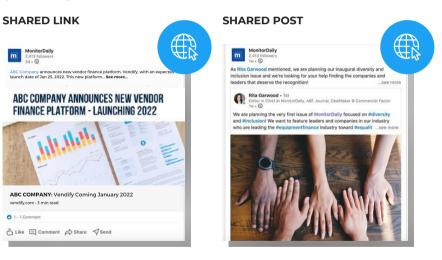

#### SHARED LINK

Want to reach our highly engaged audience on social media? You can sponsor your posts or even share your own via Monitor's Facebook, Twitter & LinkedIn and leverage our social platforms to extend your brand reach and drive awareness.

- We share your link directly to our followers with 50 words of copy provided by your company
- Your link will be pinned to the top of our LinkedIn and Twitter for 5 days

#### SHARED POST

Share your great article using our social platform as a launchpad to drive brand visibility and thought leadership.

• We repost/share a link that your company has already published on your social media

#### SAMPLES

### SOCIAL MEDIA

**Shared Link:** Please provide a link to the content you'd like us to share on our social media pages **Shared Post**: Please provide a link to the post you'd like us to repost, retweet and share on our social media pages