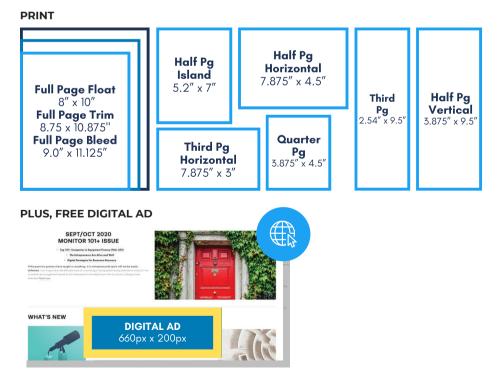

### **PRINT AD SPECS**

**Full Page Float:** 8" x 10" **Full Page Trim:** 8.75 x 10.875" **Full Page Bleed:** 9.0" x 11.125" Half Page Island: 5.2" x 7" Half Page Horizontal: 7.875" x 4.5" Half Page Vertical: 3.875" x 9.5"

**Third Page:** 2.54" x 9.5" **Third Page Horizontal:** 7.875" x 3" **Quarter Page:** 3.875" x 4.5"

Acceptable File Format: PDF Only DO NOT INCLUDE CROP OR REGISTRATION MARKS. We only accept PDF files created to PDF/X-la or High Quality Print (CMYK) settings with all fonts images embedded. We do not accept native or EPS files, original art and/or fonts. We are not responsible for ad reproduction if PDF specifications are not met. Origination, Settings, Color and Resolutions Document size should be built to specified size with no additional border/white space. Ads can be originated in any program that will support the creation of Adobe Portable Document Format (PDF) files. Original program files are not acceptable.

#### Digital Ad: 660px x 200px

Every Monitor print ad includes a free banner ad to be placed in our digital magazine. Not sure where to start? Follow these great tips and your banner is sure to be successful: 1) Be unique. Utilizing your company logo and colors will help your banner stand out from the rest; 2) Keep it simple. A bold, clean design can go a long way; 3) Be enticing. A great call to action is the best way to gain clicks on your banner ad.