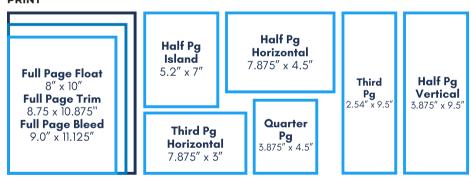

| 2,225   | 2,050   | 1,950   | 1,915   | 1,880   | 1,850   | 1,820   |
| Third Page                               | 1,795   | 1,650   | 1,575   | 1,550   | 1,520   | 1,480   | 1,450   |
| Qtr Page                                 | 1,250   | 1,135   | 1,075   | 1,050   | 1,035   | 1,015   | 995     |
|                                          |         |         |         |         |         |         |         |
| Back Cover                               | \$5,865 | \$5,645 | \$5,455 | \$5,370 | \$5,290 | \$5,205 | \$5,025 |
| Inside Covers                            | 5,765   | 5,550   | 5,360   | 5,285   | 5,210   | 5,130   | 4,975   |
| Two Page Spread                          | 7,065   | 6,795   | 6,520   | 6,435   | 6,340   | 6,255   | 5,945   |

### SAMPLES

## PRINT