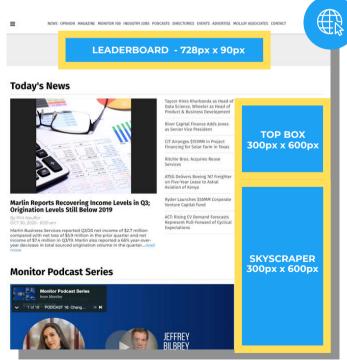

#### Leaderboard

Our most exclusive and visible ad, positioned at the top of the Monitordaily website

#### Skyscraper

Our largest ad zone, designed to catch the attention of your targets

#### **Top Box**

Running along the right side of the page, your ad will rotate between two spots instead of one!

## WEBSITE

Leaderboard: 728px x 90px Skyscraper: 300px x 600px Top Box Banner: 300px x 250px

Accepted Formats: GIF, JPG, HTML and HTML5 Maximum Sizes: 40K for GIF/JPG; 200K for HTML and HTML5 URL: Please supply a URL to where your banner should link Maximum Animation Length: 30 seconds or three complete loops HTML, HTML5 and Third-Party Server Tracking: HTML5 and third-party ad serving/tracking is supported only if complete HTML code is supplied. We support click tracking/cache busting for Doubleclick, Google Ad Sense, Mediaplex and Yahoo! Publisher Network platforms.