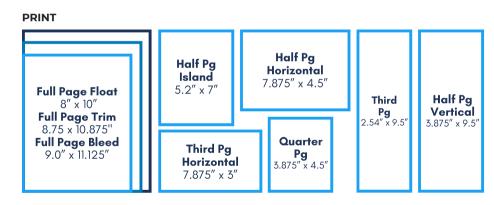

### **PRINT AD SPECS**

 Full Page Float: 8" x 10"
 Half Page Island: 5.2" x 7"
 Third Page: 2.54" x 9.5"

 Full Page Trim: 8.75 x 10.875"
 Half Page Horizontal: 7.875" x 4.5"
 Third Page Horizontal: 7.875" x 3"

 Full Page Bleed: 9.0" x 11.125"
 Half Page Vertical: 3.875" x 9.5"
 Cuarter Page: 3.875" x 4.5"

 Two Page Spread: Trim size 17.5" x 10.875", add .125" on all four sides for a full bleed = 17.75" x 11.125", keep live matter .25" in from trim