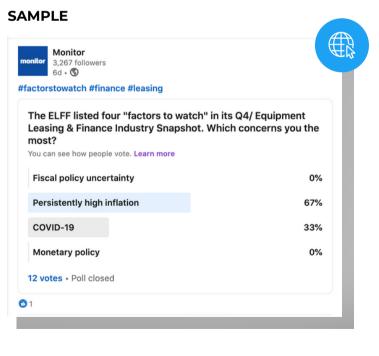

## POLLING+

Our newest product, Polling+, gives you the ability to poll our 15K+ e-news subscribers and our highly engaged and active LinkedIn audience. This is a great opportunity for companies to ask industry-related questions on a mass scale to get the true industry pulse on trending, hot-button topics.