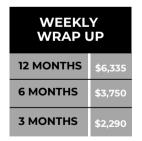

### **RATES:**

| DAILY E-NEWS FREQUENCY (TIMES PER WEEK) |         |          |          |          |          |
|-----------------------------------------|---------|----------|----------|----------|----------|
| DURATION                                | 1X      | 2X       | 3X       | 4X       | 5X       |
| 12 MONTHS                               | \$5,785 | \$10,380 | \$14,690 | \$19,015 | \$22,050 |
| 6 MONTHS                                | \$3,415 | \$6,145  | \$8,705  | \$11,305 | \$13,075 |
| 3 MONTHS                                | \$2,085 | \$3,735  | \$5,295  | \$6,860  | \$7,950  |